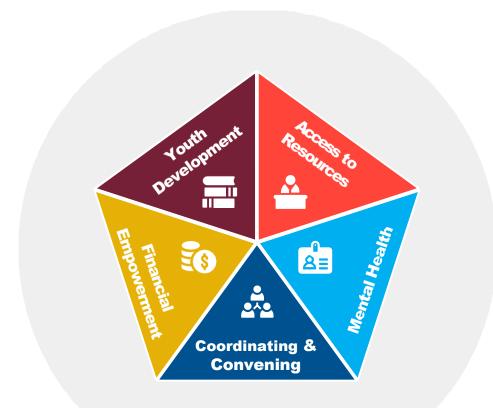

# LIWE UNITED

Parish-Specific Priority Areas 2022-2023

**United Way of Southeast Louisiana** 

GRANT-MAKING FRAMEWORK

| Jefferson Parish   |
|--------------------|
| Orleans Parish     |
| Plaquemines Parish |
| St. Bernard Parish |
| St. Tammany Parish |
| Tangipahoa Parish  |
| Washington Parish  |